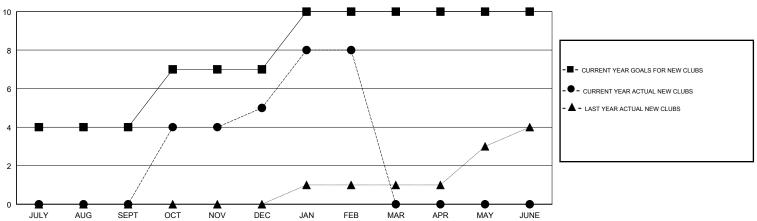

### LOCATION INDIA

**GMT CA** 

|                       | Club          | s         |               | Members               |                           |                         |                                              |
|-----------------------|---------------|-----------|---------------|-----------------------|---------------------------|-------------------------|----------------------------------------------|
| RESULTS FOR 2017-2018 |               |           |               | RESULTS FOR 2017-2018 |                           |                         |                                              |
| QUARTER               | NEW CLUB GOAL | NEW CLUBS | DROPPED CLUBS | QUARTER               | MEMBER GROWTH NET<br>GOAL | MEMBER GROWTH<br>ACTUAL | DROPPED MEMBERS ACTUAL (including transfers) |
| JULY/AUG/SEPT         | 4             | 0         | 0             | JULY/AUG/SEPT         | 180                       | 148                     | 157                                          |
| OCT/NOV/DEC           | 3             | 5         | 1             | OCT/NOV/DEC           | 140                       | 179                     | 45                                           |
| JAN/FEB/MAR           | 3             | 3         | 0             | JAN/FEB/MAR           | 135                       | 198                     | 31                                           |
| APR/MAY/JUNE          | 0             | 0         | 0             | APR/MAY/JUNE          | 25                        | 0                       | 0                                            |