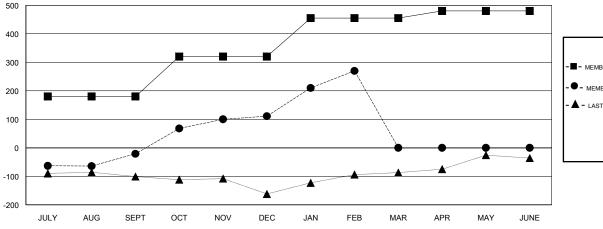

### LOCATION INDIA

**GMT CA** 

|                       | Club          | s         |               | Members               |                           |                         |                                              |
|-----------------------|---------------|-----------|---------------|-----------------------|---------------------------|-------------------------|----------------------------------------------|
| RESULTS FOR 2017-2018 |               |           |               | RESULTS FOR 2017-2018 |                           |                         |                                              |
| QUARTER               | NEW CLUB GOAL | NEW CLUBS | DROPPED CLUBS | QUARTER               | MEMBER GROWTH NET<br>GOAL | MEMBER GROWTH<br>ACTUAL | DROPPED MEMBERS ACTUAL (including transfers) |
| JULY/AUG/SEPT         | 4             | 0         | 0             | JULY/AUG/SEPT         | 180                       | 148                     | 157                                          |
| OCT/NOV/DEC           | 3             | 5         | 1             | OCT/NOV/DEC           | 140                       | 179                     | 45                                           |
| JAN/FEB/MAR           | 3             | 3         | 0             | JAN/FEB/MAR           | 135                       | 198                     | 31                                           |
| APR/MAY/JUNE          | 0             | 0         | 0             | APR/MAY/JUNE          | 25                        | 0                       | 0                                            |